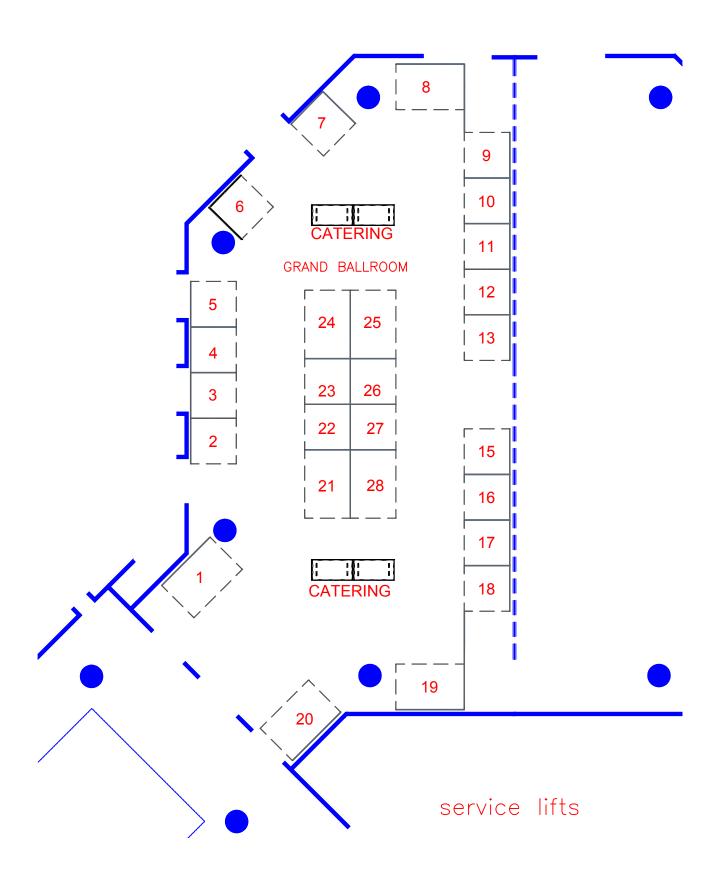

EAN is one our favourite events and provides opportunities to meet new event and accommodation bookers.

| воотн    | SIZE                     | COST             |
|----------|--------------------------|------------------|
| PREMIUM  | 3 X 2 METRE SHELL SCHEME | \$3,750 PLUS GST |
| STANDARD | 2 X 2 METRE SHELL SCHEME | \$2,500 PLUS GST |

INCLUSIONS: CARPET, SYSTEMS WALL ELEMENTS, FASCIA BOARD WITH COMPANY NAME AND BOOTH NUMBER, 50W SPOTLIGHT, 1X240V POWER SOCKET

### **EXHIBITOR BENEFITS**

- Carried Exhibitor listing in the final program with space for a company logo and a 50 word company description.
- Entitlement to include one insert in the attendee satchels (if providing printed material, pages are limited to 16 however any additional pages provided will be reviewed by the event committee)
- Receive promotional and branding opportunities beyond the exhibition. Take advantage of this offer to receive a directory listing and advertising package. This includes a large 590 x 240 pixel advertisement, logo, website link and brochure download within the EAN website business directory for one year from the conference.

# BOOKING FORM SPONSORSHIP AND EXHIBITION BOOKING FORM

|                                     |                                                                                                                                                                                                                                                                                                                                                                                                                                                                                                                                                                                                                                                                                                                                                                                                                                                                                                                                                                                                                                                                                                                                                                                                                                                                                                                                                                                                                                                                                                                                                                                                                                                                                                                                                                                                                                                                                                                                                                                                                                                                                                            |                                                         | ]                                                                     |
|-------------------------------------|------------------------------------------------------------------------------------------------------------------------------------------------------------------------------------------------------------------------------------------------------------------------------------------------------------------------------------------------------------------------------------------------------------------------------------------------------------------------------------------------------------------------------------------------------------------------------------------------------------------------------------------------------------------------------------------------------------------------------------------------------------------------------------------------------------------------------------------------------------------------------------------------------------------------------------------------------------------------------------------------------------------------------------------------------------------------------------------------------------------------------------------------------------------------------------------------------------------------------------------------------------------------------------------------------------------------------------------------------------------------------------------------------------------------------------------------------------------------------------------------------------------------------------------------------------------------------------------------------------------------------------------------------------------------------------------------------------------------------------------------------------------------------------------------------------------------------------------------------------------------------------------------------------------------------------------------------------------------------------------------------------------------------------------------------------------------------------------------------------|---------------------------------------------------------|-----------------------------------------------------------------------|
|                                     |                                                                                                                                                                                                                                                                                                                                                                                                                                                                                                                                                                                                                                                                                                                                                                                                                                                                                                                                                                                                                                                                                                                                                                                                                                                                                                                                                                                                                                                                                                                                                                                                                                                                                                                                                                                                                                                                                                                                                                                                                                                                                                            |                                                         | 1                                                                     |
|                                     |                                                                                                                                                                                                                                                                                                                                                                                                                                                                                                                                                                                                                                                                                                                                                                                                                                                                                                                                                                                                                                                                                                                                                                                                                                                                                                                                                                                                                                                                                                                                                                                                                                                                                                                                                                                                                                                                                                                                                                                                                                                                                                            |                                                         | 1                                                                     |
|                                     |                                                                                                                                                                                                                                                                                                                                                                                                                                                                                                                                                                                                                                                                                                                                                                                                                                                                                                                                                                                                                                                                                                                                                                                                                                                                                                                                                                                                                                                                                                                                                                                                                                                                                                                                                                                                                                                                                                                                                                                                                                                                                                            |                                                         | 1                                                                     |
|                                     |                                                                                                                                                                                                                                                                                                                                                                                                                                                                                                                                                                                                                                                                                                                                                                                                                                                                                                                                                                                                                                                                                                                                                                                                                                                                                                                                                                                                                                                                                                                                                                                                                                                                                                                                                                                                                                                                                                                                                                                                                                                                                                            |                                                         | 1                                                                     |
|                                     | Postcode:                                                                                                                                                                                                                                                                                                                                                                                                                                                                                                                                                                                                                                                                                                                                                                                                                                                                                                                                                                                                                                                                                                                                                                                                                                                                                                                                                                                                                                                                                                                                                                                                                                                                                                                                                                                                                                                                                                                                                                                                                                                                                                  |                                                         | Ī                                                                     |
|                                     |                                                                                                                                                                                                                                                                                                                                                                                                                                                                                                                                                                                                                                                                                                                                                                                                                                                                                                                                                                                                                                                                                                                                                                                                                                                                                                                                                                                                                                                                                                                                                                                                                                                                                                                                                                                                                                                                                                                                                                                                                                                                                                            |                                                         | 1                                                                     |
|                                     |                                                                                                                                                                                                                                                                                                                                                                                                                                                                                                                                                                                                                                                                                                                                                                                                                                                                                                                                                                                                                                                                                                                                                                                                                                                                                                                                                                                                                                                                                                                                                                                                                                                                                                                                                                                                                                                                                                                                                                                                                                                                                                            |                                                         | 1                                                                     |
|                                     |                                                                                                                                                                                                                                                                                                                                                                                                                                                                                                                                                                                                                                                                                                                                                                                                                                                                                                                                                                                                                                                                                                                                                                                                                                                                                                                                                                                                                                                                                                                                                                                                                                                                                                                                                                                                                                                                                                                                                                                                                                                                                                            |                                                         | Ī                                                                     |
|                                     |                                                                                                                                                                                                                                                                                                                                                                                                                                                                                                                                                                                                                                                                                                                                                                                                                                                                                                                                                                                                                                                                                                                                                                                                                                                                                                                                                                                                                                                                                                                                                                                                                                                                                                                                                                                                                                                                                                                                                                                                                                                                                                            |                                                         | 1                                                                     |
|                                     |                                                                                                                                                                                                                                                                                                                                                                                                                                                                                                                                                                                                                                                                                                                                                                                                                                                                                                                                                                                                                                                                                                                                                                                                                                                                                                                                                                                                                                                                                                                                                                                                                                                                                                                                                                                                                                                                                                                                                                                                                                                                                                            |                                                         | _                                                                     |
| LL PRICES EXCLUDE GS                | T) SPONSORSHIP                                                                                                                                                                                                                                                                                                                                                                                                                                                                                                                                                                                                                                                                                                                                                                                                                                                                                                                                                                                                                                                                                                                                                                                                                                                                                                                                                                                                                                                                                                                                                                                                                                                                                                                                                                                                                                                                                                                                                                                                                                                                                             | OPPORTUNITIES                                           |                                                                       |
| Id Sponsor \$10,000 🗌               | Exhibition Cock                                                                                                                                                                                                                                                                                                                                                                                                                                                                                                                                                                                                                                                                                                                                                                                                                                                                                                                                                                                                                                                                                                                                                                                                                                                                                                                                                                                                                                                                                                                                                                                                                                                                                                                                                                                                                                                                                                                                                                                                                                                                                            | ktail Sponsor ····· \$ 2,000                            | ]                                                                     |
| er Sponsor ····· \$ 6,000           | Lany                                                                                                                                                                                                                                                                                                                                                                                                                                                                                                                                                                                                                                                                                                                                                                                                                                                                                                                                                                                                                                                                                                                                                                                                                                                                                                                                                                                                                                                                                                                                                                                                                                                                                                                                                                                                                                                                                                                                                                                                                                                                                                       | ard Sponsor \$ 2,000                                    | ]                                                                     |
|                                     |                                                                                                                                                                                                                                                                                                                                                                                                                                                                                                                                                                                                                                                                                                                                                                                                                                                                                                                                                                                                                                                                                                                                                                                                                                                                                                                                                                                                                                                                                                                                                                                                                                                                                                                                                                                                                                                                                                                                                                                                                                                                                                            | = '                                                     |                                                                       |
| ch Sponsor \$2,000 🗆                | Pads & Pe                                                                                                                                                                                                                                                                                                                                                                                                                                                                                                                                                                                                                                                                                                                                                                                                                                                                                                                                                                                                                                                                                                                                                                                                                                                                                                                                                                                                                                                                                                                                                                                                                                                                                                                                                                                                                                                                                                                                                                                                                                                                                                  | ens Sponsor ····· \$1,500 L                             | J                                                                     |
| ALL PRICES EXCLUDE G                | ST) EXHIBITION O                                                                                                                                                                                                                                                                                                                                                                                                                                                                                                                                                                                                                                                                                                                                                                                                                                                                                                                                                                                                                                                                                                                                                                                                                                                                                                                                                                                                                                                                                                                                                                                                                                                                                                                                                                                                                                                                                                                                                                                                                                                                                           | PPORTUNITIES                                            |                                                                       |
| Premium Booth (3                    | 3 x 2m)                                                                                                                                                                                                                                                                                                                                                                                                                                                                                                                                                                                                                                                                                                                                                                                                                                                                                                                                                                                                                                                                                                                                                                                                                                                                                                                                                                                                                                                                                                                                                                                                                                                                                                                                                                                                                                                                                                                                                                                                                                                                                                    | \$ 3,750                                                |                                                                       |
| Standard Booth (2                   | 2 x 2m)                                                                                                                                                                                                                                                                                                                                                                                                                                                                                                                                                                                                                                                                                                                                                                                                                                                                                                                                                                                                                                                                                                                                                                                                                                                                                                                                                                                                                                                                                                                                                                                                                                                                                                                                                                                                                                                                                                                                                                                                                                                                                                    | \$ 2,500                                                |                                                                       |
| three booth number request          | s below:                                                                                                                                                                                                                                                                                                                                                                                                                                                                                                                                                                                                                                                                                                                                                                                                                                                                                                                                                                                                                                                                                                                                                                                                                                                                                                                                                                                                                                                                                                                                                                                                                                                                                                                                                                                                                                                                                                                                                                                                                                                                                                   |                                                         |                                                                       |
| •                                   |                                                                                                                                                                                                                                                                                                                                                                                                                                                                                                                                                                                                                                                                                                                                                                                                                                                                                                                                                                                                                                                                                                                                                                                                                                                                                                                                                                                                                                                                                                                                                                                                                                                                                                                                                                                                                                                                                                                                                                                                                                                                                                            | 3)                                                      |                                                                       |
| exhibition prices exclude G         | ST. The Executive Assi                                                                                                                                                                                                                                                                                                                                                                                                                                                                                                                                                                                                                                                                                                                                                                                                                                                                                                                                                                                                                                                                                                                                                                                                                                                                                                                                                                                                                                                                                                                                                                                                                                                                                                                                                                                                                                                                                                                                                                                                                                                                                     | stant Network will confirm y                            | our                                                                   |
|                                     |                                                                                                                                                                                                                                                                                                                                                                                                                                                                                                                                                                                                                                                                                                                                                                                                                                                                                                                                                                                                                                                                                                                                                                                                                                                                                                                                                                                                                                                                                                                                                                                                                                                                                                                                                                                                                                                                                                                                                                                                                                                                                                            |                                                         |                                                                       |
|                                     | <b>5</b> 4N                                                                                                                                                                                                                                                                                                                                                                                                                                                                                                                                                                                                                                                                                                                                                                                                                                                                                                                                                                                                                                                                                                                                                                                                                                                                                                                                                                                                                                                                                                                                                                                                                                                                                                                                                                                                                                                                                                                                                                                                                                                                                                |                                                         |                                                                       |
| . , , , ,                           | <u> </u>                                                                                                                                                                                                                                                                                                                                                                                                                                                                                                                                                                                                                                                                                                                                                                                                                                                                                                                                                                                                                                                                                                                                                                                                                                                                                                                                                                                                                                                                                                                                                                                                                                                                                                                                                                                                                                                                                                                                                                                                                                                                                                   |                                                         | 9                                                                     |
| ☐ <b>Brisbane</b> 15 & 16 Sept 2015 | Melbourne 17 & 18 Nov 2015                                                                                                                                                                                                                                                                                                                                                                                                                                                                                                                                                                                                                                                                                                                                                                                                                                                                                                                                                                                                                                                                                                                                                                                                                                                                                                                                                                                                                                                                                                                                                                                                                                                                                                                                                                                                                                                                                                                                                                                                                                                                                 | 1 & 2 Mar 16 8                                          | & 17 Mar                                                              |
| low you agree to all the terms      | s and conditions listed wi                                                                                                                                                                                                                                                                                                                                                                                                                                                                                                                                                                                                                                                                                                                                                                                                                                                                                                                                                                                                                                                                                                                                                                                                                                                                                                                                                                                                                                                                                                                                                                                                                                                                                                                                                                                                                                                                                                                                                                                                                                                                                 | ithin the exhibitor contract ove                        | erleaf.                                                               |
|                                     |                                                                                                                                                                                                                                                                                                                                                                                                                                                                                                                                                                                                                                                                                                                                                                                                                                                                                                                                                                                                                                                                                                                                                                                                                                                                                                                                                                                                                                                                                                                                                                                                                                                                                                                                                                                                                                                                                                                                                                                                                                                                                                            |                                                         |                                                                       |
|                                     |                                                                                                                                                                                                                                                                                                                                                                                                                                                                                                                                                                                                                                                                                                                                                                                                                                                                                                                                                                                                                                                                                                                                                                                                                                                                                                                                                                                                                                                                                                                                                                                                                                                                                                                                                                                                                                                                                                                                                                                                                                                                                                            |                                                         |                                                                       |
| 1 e e                               | Id Sponsor \$10,000   Per Sponsor \$6,000   Per Sponsor \$3,000   Per Sponsor \$2,000    ALL PRICES EXCLUDE G Premium Booth (2)  Standard Booth (2)  Exhibition prices exclude Geonfirmation email, tax invoints and the seconfirmation email, tax invoints articipate in any upcoming exes below. You will then be seconfirmation to the seconfirmation of the seconfirmation email in the seconfirmation email i | L PRICES EXCLUDE GST ) SPONSORSHIP (Id Sponsor \$10,000 | L PRICES EXCLUDE GST ) SPONSORSHIP OPPORTUNITIES  Id Sponsor \$10,000 |