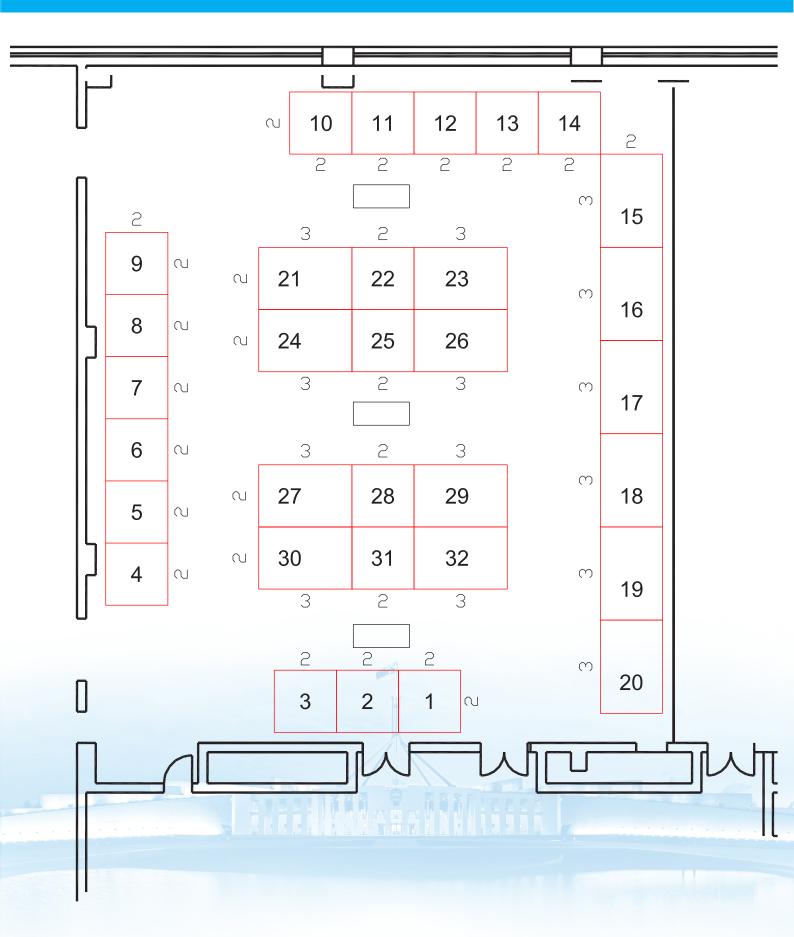

| воотн    | SIZE                     | COST             |
|----------|--------------------------|------------------|
| PREMIUM  | 3 X 2 METRE SHELL SCHEME | \$3,750 PLUS GST |
| STANDARD | 2 X 2 METRE SHELL SCHEME | \$2,500 PLUS GST |

INCLUSIONS: CARPET, SYSTEMS WALL ELEMENTS, FASCIA BOARD WITH COMPANY NAME AND BOOTH NUMBER, 50W SPOTLIGHT, 1X240V POWER SOCKET